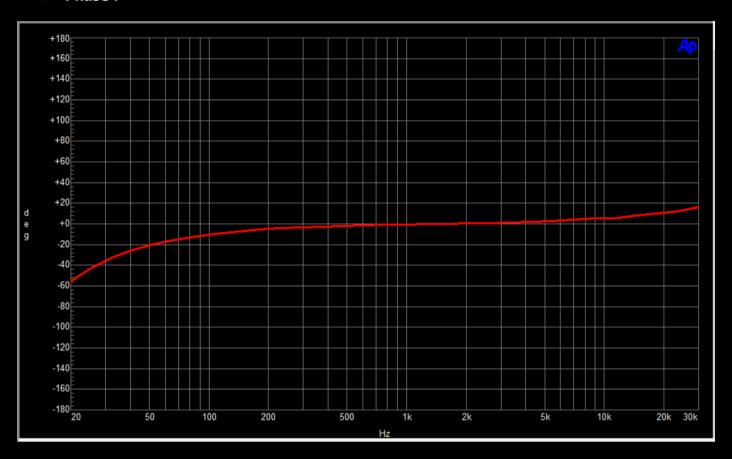

# GC Audio - RE 15 Inherit Cartridge:

Thank you for purchasing the RE 15 Inherit Cartridge. We hope you have as much fun using it as we had designing it!

The RE 15 cartridge is overall an ultra-low noise preamplifier:

- ➤ Ultra low noise SSM2212 paired transistors.
- > Low noise Operational amplifier.
- Great care on PCB Routing.

We recommend it for sound engineer looking for very quiet and clean recording.

#### Technical Data:

PAD = -20dB.

Input impedance = 5K Ohms.

EIN (150 Ohms source at 60 dB - 20/22Khz) = Better than -129.5 dBu.

THD + N = 0.05%.

## Gain Step +/-1dB:

| 1) 3dB  | 7) 38dB  |
|---------|----------|
| 2) 8dB  | 8) 44dB  |
| 3) 14dB | 9) 50dB  |
| 4) 20dB | 10) 55dB |
| 5) 26dB | 11) 60dB |
| 6) 32dB | 12) 66dB |

#### > Gain VS frequency:



#### > Phase:



### > THD + N VS Frequency: