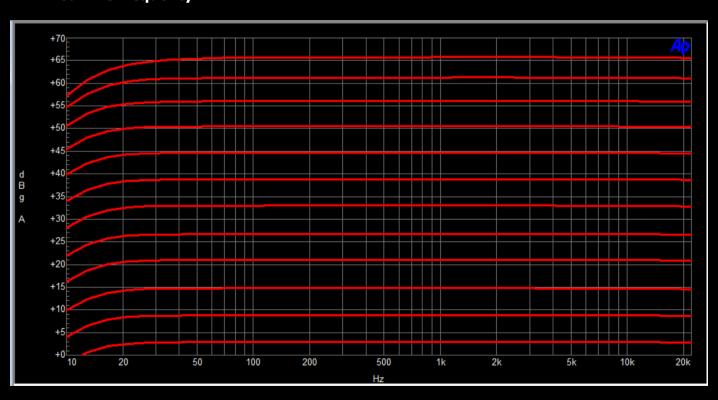

#### > Gain VS frequency:

## Gain Step +/-1dB:

| 1) 3dB  | 7) 38dB  |
|---------|----------|
| 2) 8dB  | 8) 44dB  |
| 3) 14dB | 9) 50dB  |
| 4) 20dB | 10) 55dB |
| 5) 26dB | 11) 60dB |
| 6) 32dB | 12) 66dB |