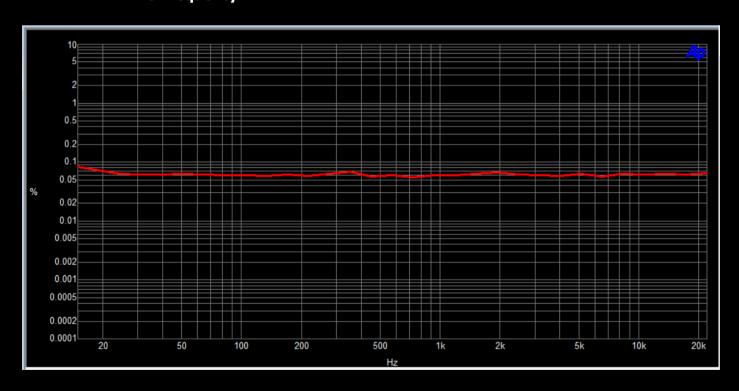

### > THD + N VS Frequency:

#### Technical Data:

PAD = -20dB.

Input impedance = 5K Ohms.

EIN (150 Ohms source at 60 dB - 20/22Khz) = Better than -129.5 dBu.

THD + N = 0.05%.