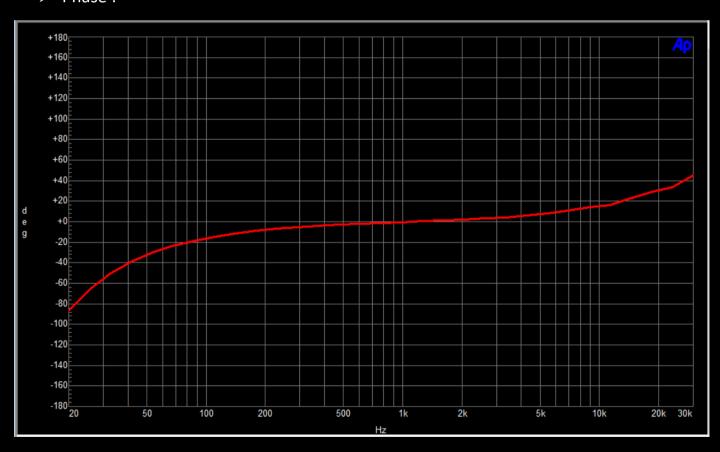

a reissue of the preamplifier of a famous British mixer from the 80s. Many improvements have been made to achieve better results.

- ➤ Low noise Operational amplifier.
- > Great care on PCB Routing.
- Original Jensen 115 balancing.
- > Output symmetry is manually calibrated to achieve optimized values.

We recommend it for sound engineer looking for very punch recording and warmth on low frequency.

#### Technical Data:

PAD = -20dB.

Input impedance = 1.4K Ohms.

EIN (150 Ohms source at 60 dB - 22/22Khz) = 127 dBu.

THD + N = 0.0025%.

### Gain Step +/-1dB:

| 1) 20dB | 7) 47dB  |
|---------|----------|
| 2) 28dB | 8) 50dB  |
| 3) 34dB | 9) 53dB  |
| 4) 38dB | 10) 56dB |
| 5) 41dB | 11) 62dB |
| 6) 44dB | 12) 70dB |

#### Gain VS frequency :



## > THD + N VS frequency:



## > Phase: