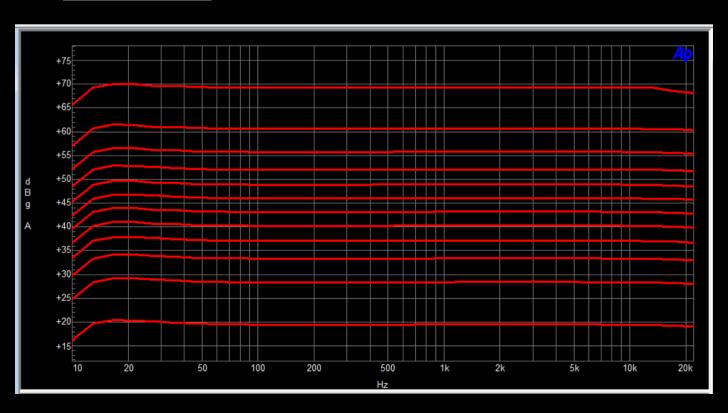

#### Gain VS frequency :

### Gain Step +/-1dB:

| 1) 20dB | 7) 47dB  |
|---------|----------|
| 2) 28dB | 8) 50dB  |
| 3) 34dB | 9) 53dB  |
| 4) 38dB | 10) 56dB |
| 5) 41dB | 11) 62dB |
| 6) 44dB | 12) 70dB |