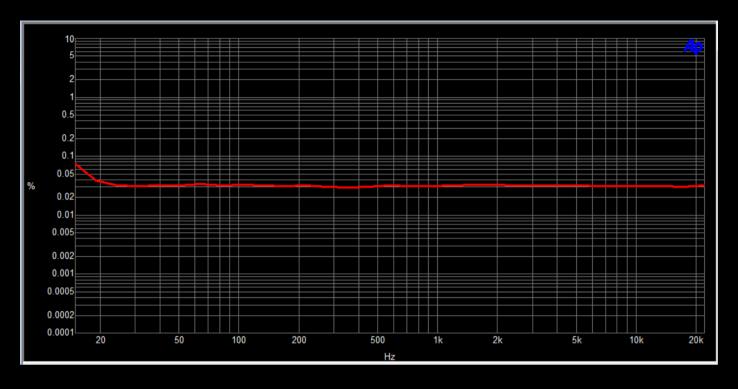

## > THD + N VS frequency:

#### Technical Data:

PAD = -20dB.

Input impedance = 1.4K Ohms.

EIN (150 Ohms source at 60 dB - 22/22Khz) = 127 dBu.

THD + N = 0.0025%.