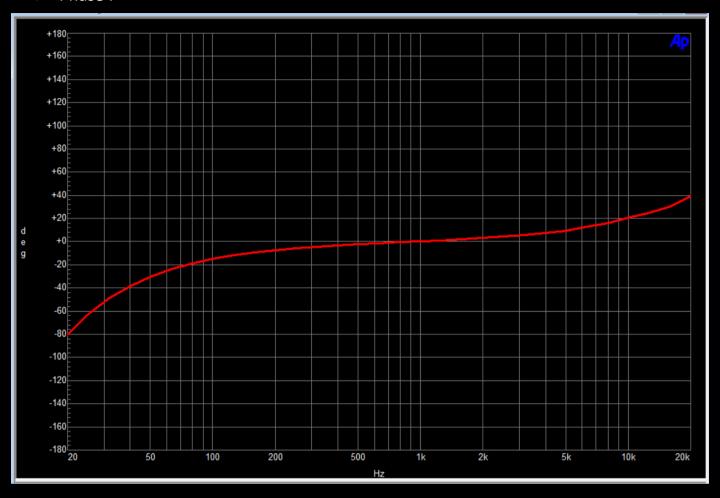

much fun using it as we had designing it!

The RE73 cartridge is a reissue of preamplifier came out of famous british mixer desk of 70's.

Many improvements have been made to achieve best features

- Ultra Low noise transistor.
- Great care on PCB Routing.
- > Transformer VTB9045 High End shield version
- Digital gain control

We recommend it for sound engineer looking for very punch and coloration recording.

#### **Technical Data:**

PAD = -20dB. Input impedance = 1.2K Ohms. EIN (150 Ohms source at 65 dB - 20/22Khz) = 125 dBu. THD + N = 0.05%.

#### Gain Step:

| 1) 22dB | 7) 52dB  |
|---------|----------|
| 2) 27dB | 8) 57dB  |
| 3) 32dB | 9) 62dB  |
| 4) 37dB | 10) 67dB |
| 5) 42dB | 11) 72dB |
| 6) 57dB | 12) 77dB |

#### ➤ Gain VS Frequency :



## > THD VS Frequency:



## Phase :