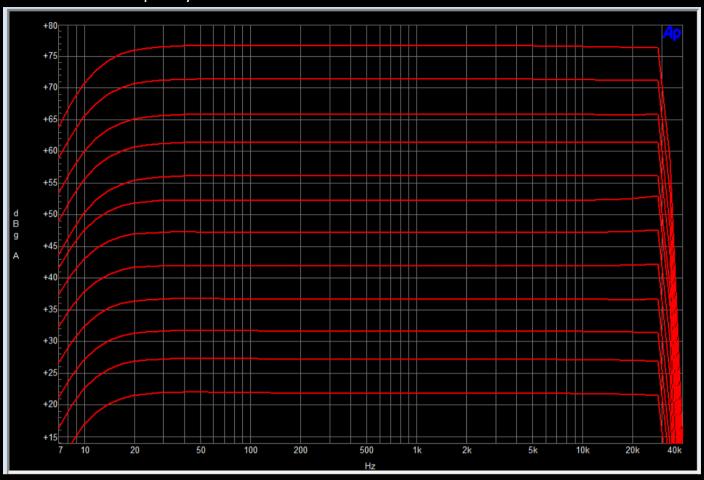

#### ➤ Gain VS Frequency :

#### Gain Step:

| 1) 22dB | 7) 52dB  |
|---------|----------|
| 2) 27dB | 8) 57dB  |
| 3) 32dB | 9) 62dB  |
| 4) 37dB | 10) 67dB |
| 5) 42dB | 11) 72dB |
| 6) 57dB | 12) 77dB |