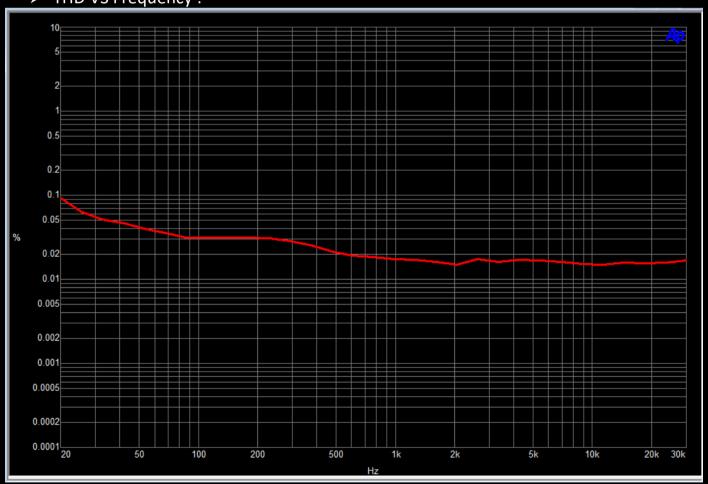

## > THD VS Frequency:

#### **Technical Data:**

PAD = -20dB. Input impedance = 1.2K Ohms. EIN (150 Ohms source at 65 dB - 20/22Khz) = 125 dBu. THD + N = 0.05%.