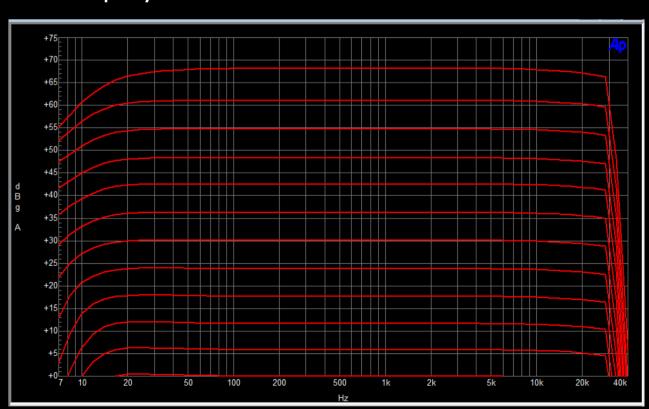

#### Gain VS Frequency:

## Gain Step:

| 1) 2dB  | 7) 38dB  |
|---------|----------|
| 2) 8dB  | 8) 44dB  |
| 3) 14dB | 9) 50dB  |
| 4) 20dB | 10) 56dB |
| 5) 26dB | 11) 62dB |
| 6) 32dB | 12) 66dB |