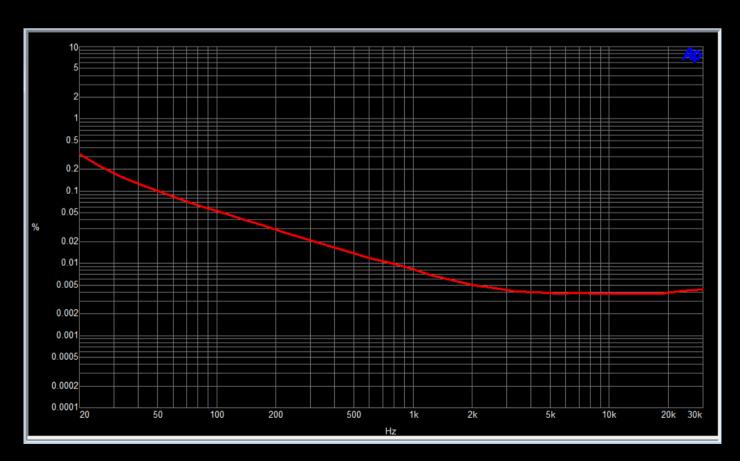

## > THD+N:

Technical Data:

PAD = -20dB.

Input impedance = 5K Ohms.

EIN (150 Ohms source at 60 dB - 20/22Khz) = Better than -129.5 dBu.

THD + N = 0.04%.