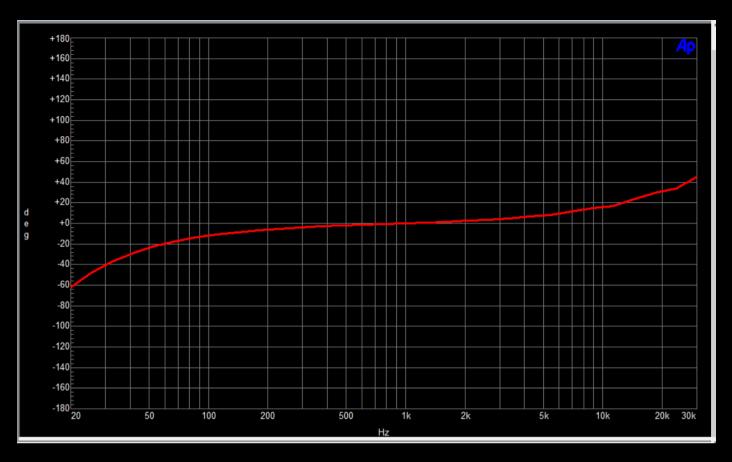

!

The RE 98 cartridge is a reissue of the preamplifier of a famous British mixer from the 90s. Many improvements have been made to achieve better results.

- ➤ Ultra low noise SSM2212 paired transistors.
- > Ultra low noise Opérational amplifier OPA1612.
- Great care on PCB Routing.
- > Lundhal 1585 balancing.

We recommend it for sound engineer looking for very quiet and clean recording with a light coloration in high frequency.

Technical Data:

PAD = -20dB.

Input impedance = 5K Ohms.

EIN (150 Ohms source at 60 dB - 20/22Khz) = Better than -129.5 dBu.

THD + N = 0.04%.

## Gain Step:

| 1) 2dB  | 7) 38dB  |
|---------|----------|
| 2) 8dB  | 8) 44dB  |
| 3) 14dB | 9) 50dB  |
| 4) 20dB | 10) 56dB |
| 5) 26dB | 11) 62dB |
| 6) 32dB | 12) 66dB |

#### Gain VS Frequency:



### > Phase:



## > THD+N: