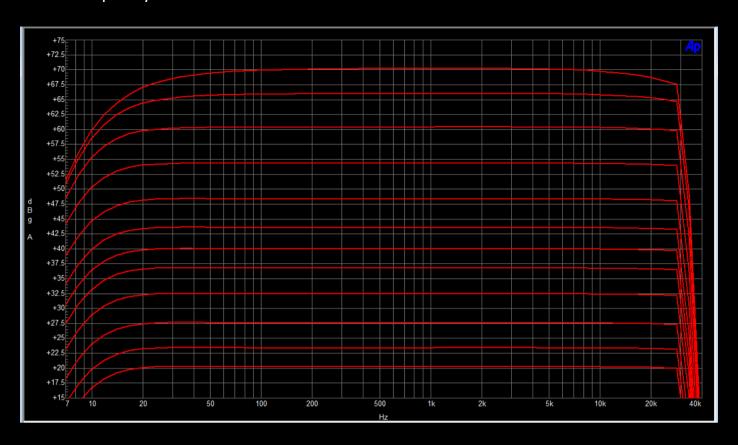

## Gain Vs Frquency:

## Gain Step +/-1dB:

| 1) 20dB | 7) 44dB  |
|---------|----------|
| 2) 24dB | 8) 48dB  |
| 3) 28dB | 9) 54dB  |
| 4) 32dB | 10) 60dB |
| 5) 36dB | 11) 66dB |
| 6) 40dB | 12) 70dB |