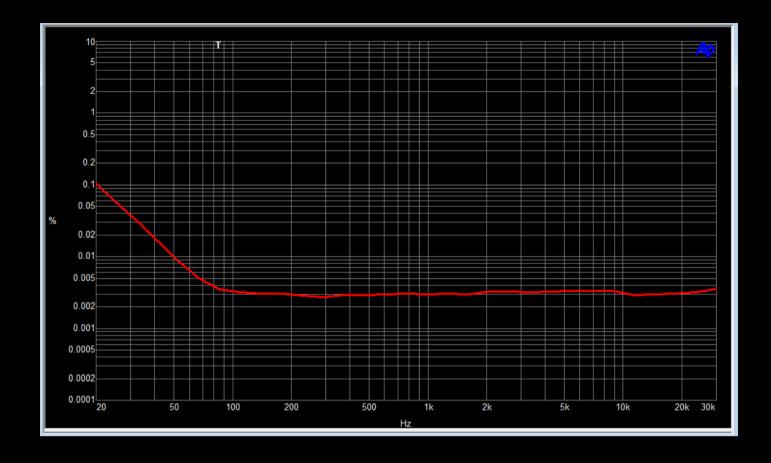

Technical Data:

PAD = -20dB.

Input impedance = 1.4K Ohms.

EIN (150 Ohms source at 70 dB - 22/22Khz) = 127 dBu.

THD + N @ 1khz = 0.003%.