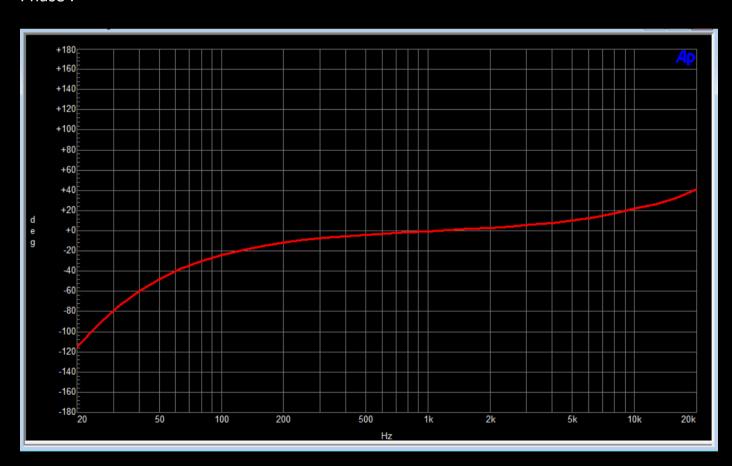

hope you have as much fun using it as we had designing it!

The RE VR cartridge is a reissue of the preamplifier of a famous British mixer from the 80s. Many improvements have been made to achieve better results.

- ➤ Low noise Operational amplifier.
- Great care on PCB Routing.
- > Rebuilt of TF10015 transformer with same technical data.

We recommend it for sound engineer looking for very punch recording and warmth on low frequency.

Technical Data:

PAD = -20dB.

Input impedance = 1.4K Ohms.

EIN (150 Ohms source at 70 dB - 22/22Khz) = 127 dBu.

THD + N @ 1khz = 0.003%.

## Gain Step +/-1dB:

| 1) 20dB | 7) 44dB  |
|---------|----------|
| 2) 24dB | 8) 48dB  |
| 3) 28dB | 9) 54dB  |
| 4) 32dB | 10) 60dB |
| 5) 36dB | 11) 66dB |
| 6) 40dB | 12) 70dB |

## Gain Vs Frquency:



## Phase:





Copyright - GC Audio 2022