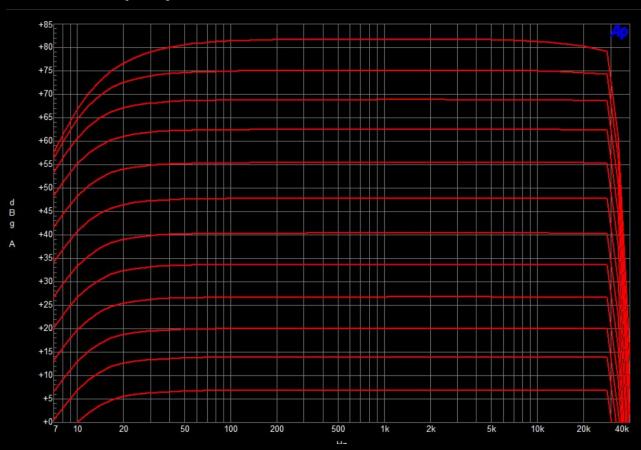

## Gain Step +/-1dB:

| 1) 6dB  | 7) 48dB  |
|---------|----------|
| 2) 14dB | 8) 55dB  |
| 3) 20dB | 9) 63dB  |
| 4) 26dB | 10) 68dB |
| 5) 34dB | 11) 75dB |
| 6) 40dB | 12) 82dB |

#### > Gain VS frequency: