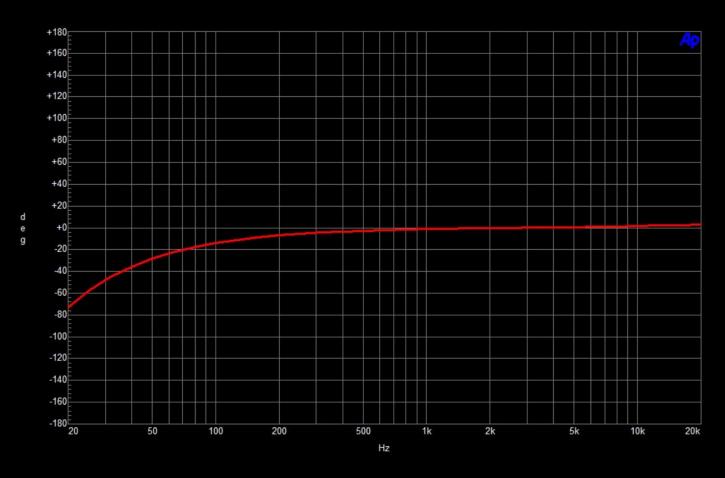

using it as we had designing it!

The RE 11 cartridge is a modern and high gain monolithic preamplifier:

- Ultra low noise integrated preamp.
- > Integrated balancing IC.
- Great care on PCB Routing.

We recommend it for sound engineer looking for very clean recording with very low distortion and / or very high gain requirements.

#### Technical Data:

All measurements made with Audio Precision device, input Z = 100K Ohms.

PAD = -20dB. Input impedance = 5K Ohms.

EIN (150 Ohms source at max gain -20/22Khz) = -127 dBu unweigth, -130 dBu weight A.

THD + N = 0.005%.

## Gain Step +/-1dB:

| 1) 6dB  | 7) 48dB  |
|---------|----------|
| 2) 14dB | 8) 55dB  |
| 3) 20dB | 9) 63dB  |
| 4) 26dB | 10) 68dB |
| 5) 34dB | 11) 75dB |
| 6) 40dB | 12) 82dB |

#### > Gain VS frequency:



### Phase:



## > THD + N VS Frequency: