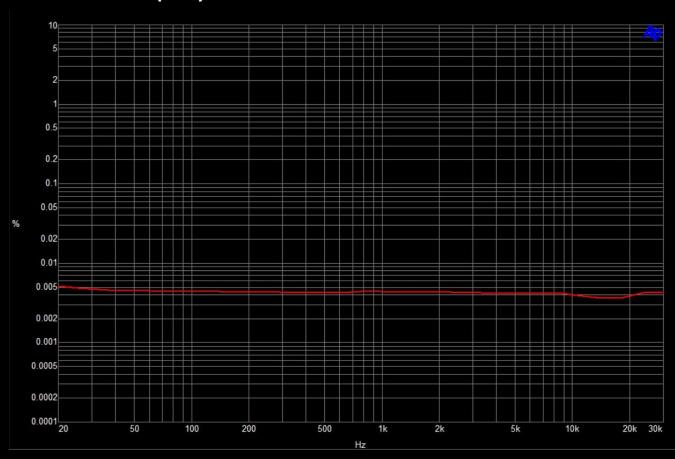

it!

The RE 11 cartridge is a modern and high gain monolithic preamplifier:

- Ultra low noise integrated preamp.
- > Integrated balancing IC.
- Great care on PCB Routing.

We recommend it for sound engineer looking for very clean recording with very low distortion and / or very high gain requirements.

#### Technical Data:

All measurements made with Audio Precision device, input Z = 100K Ohms.

PAD = -20dB. Input impedance = 5K Ohms.

EIN (150 Ohms source at max gain -20/22Khz) = -127 dBu unweigth, -130 dBu weight A.

THD + N = 0.005%.

## Gain Step +/-1dB:

| 1) 6dB  | 7) 48dB  |
|---------|----------|
| 2) 14dB | 8) 55dB  |
| 3) 20dB | 9) 63dB  |
| 4) 26dB | 10) 68dB |
| 5) 34dB | 11) 75dB |
| 6) 40dB | 12) 82dB |

#### > Gain VS frequency:



### Phase:



## > THD + N VS Frequency: